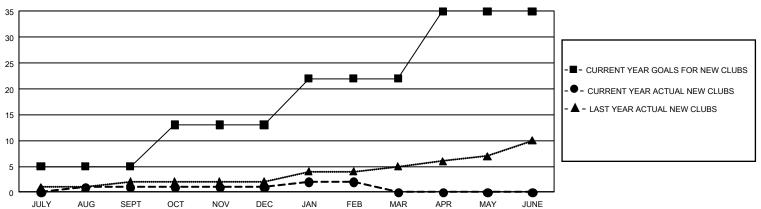

## GMT Constitutional Area 1, Group D

**GMT**: OPEN

REPORT DOES NOT INCLUDE CLUBS IN UNDISTRICTED AREAS.

| Clubs         |               |             |               | Members               |                        |                         |                                                    |  |
|---------------|---------------|-------------|---------------|-----------------------|------------------------|-------------------------|----------------------------------------------------|--|
|               | RESULTS FOR   | R 2019-2020 |               | RESULTS FOR 2019-2020 |                        |                         |                                                    |  |
| QUARTER       | NEW CLUB GOAL | NEW CLUBS   | DROPPED CLUBS | QUARTER MEME          | BER GROWTH NET<br>GOAL | MEMBER GROWTH<br>ACTUAL | DROPPED<br>MEMBERS ACTUAL<br>(including transfers) |  |
| JULY/AUG/SEPT | 15            | 1           | 7             | JULY/AUG/SEPT         | 1,170                  | 567                     | 604                                                |  |
| OCT/NOV/DEC   | 24            | 0           | 11            | OCT/NOV/DEC           | 1,218                  | 468                     | 927                                                |  |
| JAN/FEB/MAR   | 27            | 1           | 4             | JAN/FEB/MAR           | 1,185                  | 480                     | 458                                                |  |
| APR/MAY/JUNE  | 39            | 0           | 0             | APR/MAY/JUNE          | 1,062                  | 0                       | 0                                                  |  |