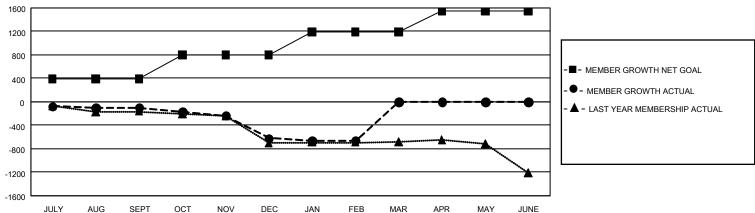

## GMT Constitutional Area 1, Group D

**GMT**: OPEN

REPORT DOES NOT INCLUDE CLUBS IN UNDISTRICTED AREAS.

| Clubs         |               |             |               | Members               |                        |                         |                                                    |  |
|---------------|---------------|-------------|---------------|-----------------------|------------------------|-------------------------|----------------------------------------------------|--|
|               | RESULTS FOR   | R 2019-2020 |               | RESULTS FOR 2019-2020 |                        |                         |                                                    |  |
| QUARTER       | NEW CLUB GOAL | NEW CLUBS   | DROPPED CLUBS | QUARTER MEME          | BER GROWTH NET<br>GOAL | MEMBER GROWTH<br>ACTUAL | DROPPED<br>MEMBERS ACTUAL<br>(including transfers) |  |
| JULY/AUG/SEPT | 15            | 1           | 7             | JULY/AUG/SEPT         | 1,170                  | 567                     | 604                                                |  |
| OCT/NOV/DEC   | 24            | 0           | 11            | OCT/NOV/DEC           | 1,218                  | 468                     | 927                                                |  |
| JAN/FEB/MAR   | 27            | 1           | 4             | JAN/FEB/MAR           | 1,185                  | 480                     | 458                                                |  |
| APR/MAY/JUNE  | 39            | 0           | 0             | APR/MAY/JUNE          | 1,062                  | 0                       | 0                                                  |  |